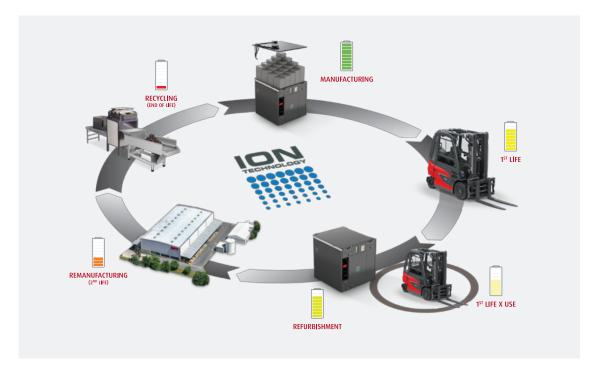

#### **Comprehensive Recycling Process**

Linde's approach to sustainability extends to our comprehensive recycling process. Used Li-ION batteries are meticulously disassembled, with valuable elements like lithium, cobalt, and nickel being reclaimed, demonstrating Linde's pioneering role in responsible battery lifecycle management.

#### Linde Battery Life Cycle

KIOITHIA.COTT