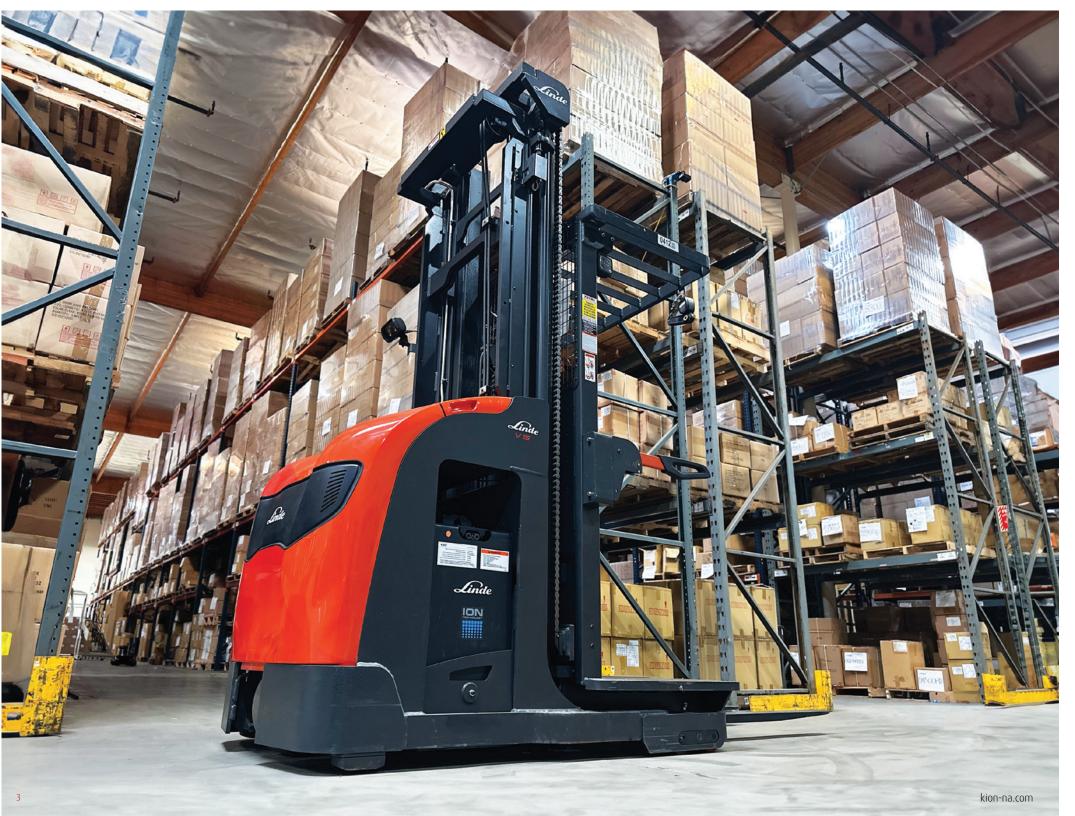

### **CHARGING AHEAD IN SAVINGS**

Operating a warehouse involves significant manpower and continually rising costs. To tackle these challenges head-on, Linde steps in with Li-ION batteries. More than just meeting daily demands, this solution is a powerhouse for the long haul. It's about making a smart switch to an energy system that really carries its weight, effectively and economically.

#### Long-Term Savings

With up to 30% more energy efficiency than traditional batteries, Li-ION isn't just a short-term solution; it's a long-term economic strategy. This superior efficiency reduces operational costs, while minimal maintenance requirements and a significantly longer lifespan further drive down expenses. Increased usable capacity and greater truck availability amplify your fleet's operational potential, delivering comprehensive cost savings.

# Reducing Downtime with Flexible Charging

Li-ION tackles the toughest schedules with rapid recharge capabilities. In under an hour, they're fully charged, slashing downtime dramatically. Need a quick power top-up? Just a 15-minute break is enough to keep your operations humming without a hitch. And with its user-friendly, plug-and-play setup, your equipment is always ready to go, ensuring seamless performance day in and day out.

# Lasting Durability, Minimal Maintenance

Designed for longevity, our batteries withstand the test of time. They offer up to 2,500 full charge cycles while maintaining at least 75% of their capacity. This durability translates to fewer replacements and enhanced efficiency. Plus, with maintenance-free operation, they provide a reliable and hassle-free power solution, further contributing to the overall cost-effectiveness.