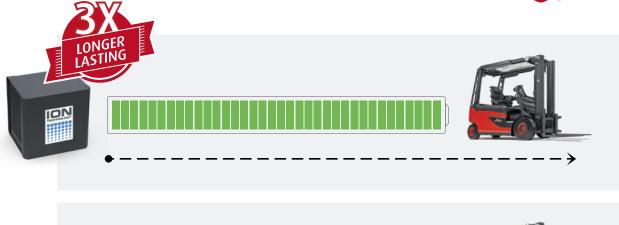

# LESS WASTE, MORE HASTE

Thriving even in intense 24/7, three-shift operations, Li-ION outpaces other types of batteries, delivering consistent operation and less downtime. Its extended lifespan—up to 3x longer than traditional batteries—translates to fewer replacements and significant cost savings, effectively blending top performance with eco-friendly efficiency.