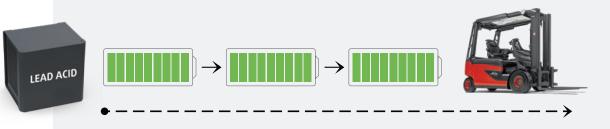

# Reducing Downtime with Flexible Charging

Li-ION tackles the toughest schedules with rapid recharge capabilities. In under an hour, they're fully charged, slashing downtime dramatically. Need a quick power top-up? Just a 15-minute break is enough to keep your operations humming without a hitch. And with its user-friendly, plug-and-play setup, your equipment is always ready to go, ensuring seamless performance day in and day out.

# Lasting Durability, Minimal Maintenance

Designed for longevity, our batteries withstand the test of time. They offer up to 2,500 full charge cycles while maintaining at least 75% of their capacity. This durability translates to fewer replacements and enhanced efficiency. Plus, with maintenance-free operation, they provide a reliable and hassle-free power solution, further contributing to the overall cost-effectiveness.