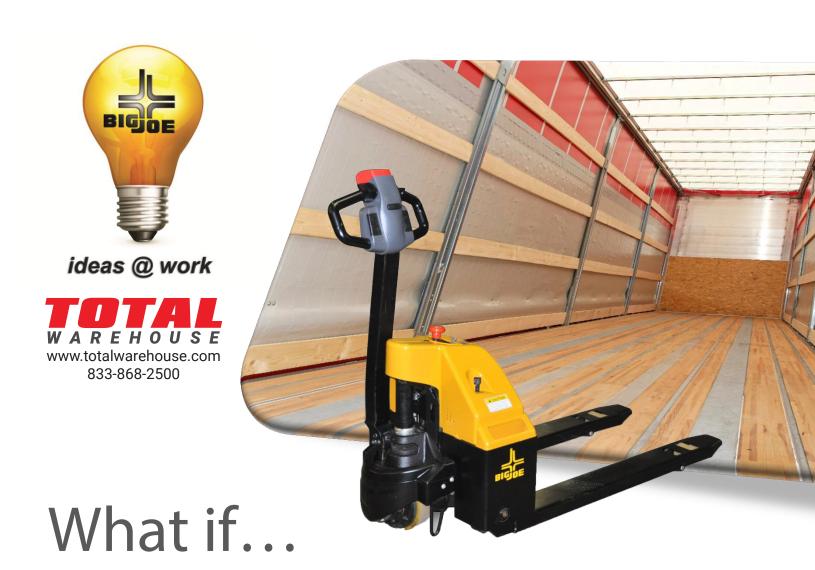

There was equipment that was so compact it could work anywhere a manual hand jack could go and also provided enough electric power for an entire days work?

## It would change local delivery and basic material handling.

The same size as a manual pallet truck

Continuous duty cycle of over 4.5 hours on a single charge

3" Lowered height for easy pallet entry and exit

Revolutionary permanent magnet drive requires no regular maintenance

Integral AGM batteries outlast, outperform and support charging anytime

Go from truck to store indoor or outdoor – Lift gate, dock, retail or warehouse

Rethink your operation and reduce operator strain while improving productivity

## The Big Joe E30 Electric Pallet Jack