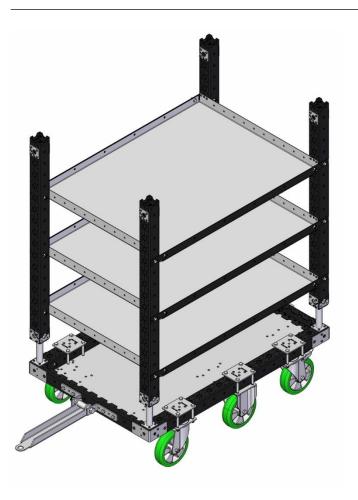

## Facts and features

Dimensions (ex tow bar): 50,3 x 34,5 inch Weight: 300 Lbs.

Tow bar and hitch to tug several carts behind each other

Three shelves with capacity of 400 Lbs. each Possible to move shelves up/down in increments of 2,75 inches
Six casters, polyurethane 200 mm, capacity 1600 Lbs. each, two with brake and two fixed in the middle of the cart for improved turning properties.

Bottom plate to store empty boxes Delivered assembled ex-works Georgia Manufactured and assembled in USA Price \$2250 USD

www.flexqube.com

www.totalwarehouse.com 833-868-2500