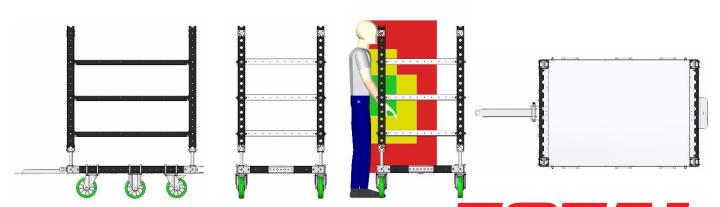

## Facts and features

Dimensions (ex tow bar): 50,3 x 34,5 inch Weight: 300 Lbs.

Tow bar and hitch to tug several carts behind each other

Three shelves with capacity of 400 Lbs. each Possible to move shelves up/down in increments of 2,75 inches
Six casters, polyurethane 200 mm, capacity 1600 Lbs. each, two with brake and two fixed in the middle of the cart for improved turning properties.

Bottom plate to store empty boxes Delivered assembled ex-works Georgia Manufactured and assembled in USA Price \$2250 USD

www.flexqube.com

www.totalwarehouse.com 833-868-2500