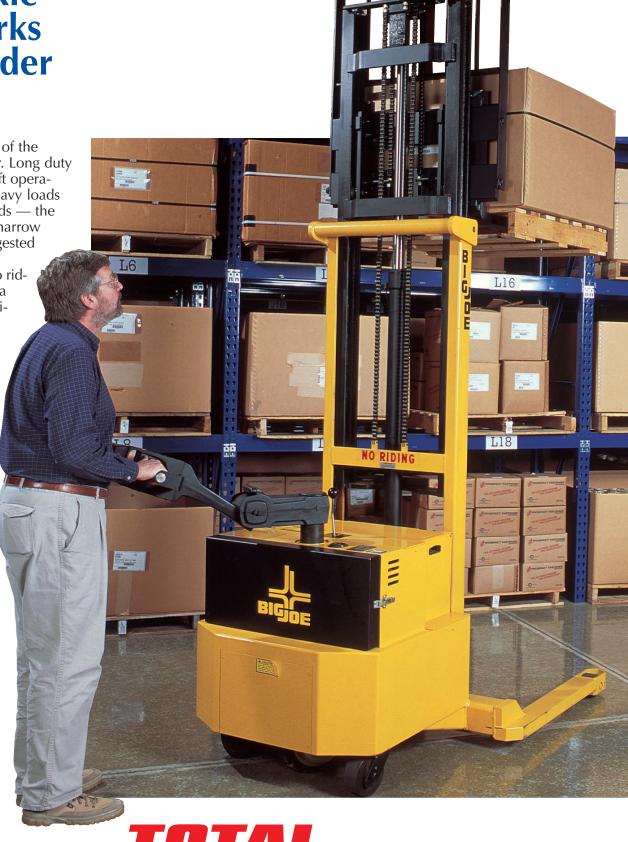

## Big Joe PDH The Walkie That Works Like a Rider

This series has many of the capabilities of a rider. Long duty cycles over multi-shift operations, capacity for heavy loads — up to 4,000 pounds — the ability to operate in narrow aisles and other congested areas not normally accessible to riders. And because it is a Walkie, it costs signifi-

cantly less.

The Big Joe PDH is the appropriate series for those with special needs or requirements. It is a heavy-duty performer at a cost efficient price.

www.totalwarehouse.com 833-868-2500