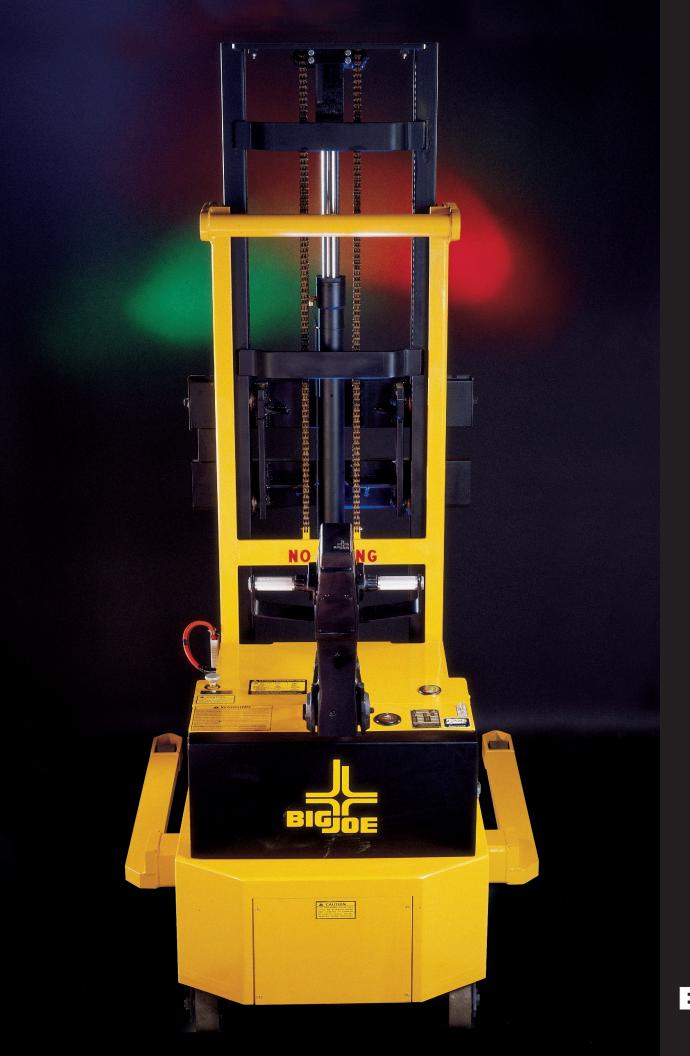

## Power Drive Heavy-Duty Straddle Trucks

## Big Joe PDH The Walkie That Works Like a Rider

This series has many of the capabilities of a rider. Long duty cycles over multi-shift operations, capacity for heavy loads — up to 4,000 pounds — the ability to operate in narrow aisles and other congested areas not normally accessible to riders. And because it is a Walkie, it costs signifi-

The PDH is effective for special applications requiring hydraulic attachments. These include devices like sideshifters, roll clamps, carton clamps, and die pullers. The design and construction of this series makes it ideal for use in extreme industrial environments such as foundrys and freezers.