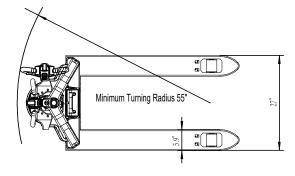

#### FORKS 27" OAW x 45.25" OAL

Designed for use with standard 48" pallets and other common skids and containers. Forks can achieve a maximum elevation of over 7.5" and are shaped at the load wheel housings for pallet entry and exit without need or wearable rollers.