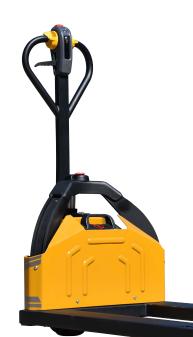

#### FORKS 27" OAW x 45.25" OAL

Designed for use with standard 48" pallets and other common skids and containers. Forks can achieve a maximum elevation of over 7.5" and are shaped at the load wheel housings for pallet entry and exit without need or wearable rollers.

## **CONTROL HEAD**

Travel, lift, and lower functions are located on the ergonomic control head. All operator controls are accessible without having to lift one's hand from the loop handle. The control head is designed to allow easy operation with either hand and includes a belly button reversing switch, dual butterfly travel controls, horn, battery discharge indicator and manual lowering control for quick and efficient operation. The low mounted tiller arm offers excellent operator comfort and minimum steering effort.







# Lithium Pallet Truck

Multiple patents awarded & pending



# HYDRAULICS

DC pump and chrome plated cylinder provide for smooth and efficient lifting.

### **ELECTRICAL**

Water resistant connectors and shrouded wiring harness supply power reliably to components. System includes a key fob, emergency power disconnect and on-board dock for Easy Exchange Battery.

## BRAKES

Electromechanical brake provides good stopping power when handle is upright or lowered beyond the operating range.

#### SERVICEABILITY

Removable covers and modular design of components provides for easy maintenance with simple hand tools. Two piece drive wheel reduces complexity of tire changes.

# DUTY CYCLE

Revolutionary Easy Exchange Battery delivers up to 3 hours of operation and can be fully charged within 2