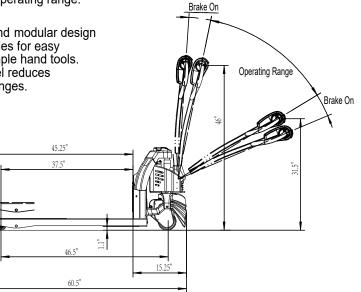

## **CONTROL HEAD**

Travel, lift, and lower functions are located on the ergonomic control head. All operator controls are accessible without having to lift one's hand from the loop handle. The control head is designed to allow easy operation with either hand and includes a belly button reversing switch, dual butterfly travel controls, horn, battery discharge indicator and manual lowering control for quick and efficient operation. The low mounted tiller arm offers excellent operator comfort and minimum steering effort.

## BRAKES

Electromechanical brake provides good stopping power when handle is upright or lowered beyond the operating range.