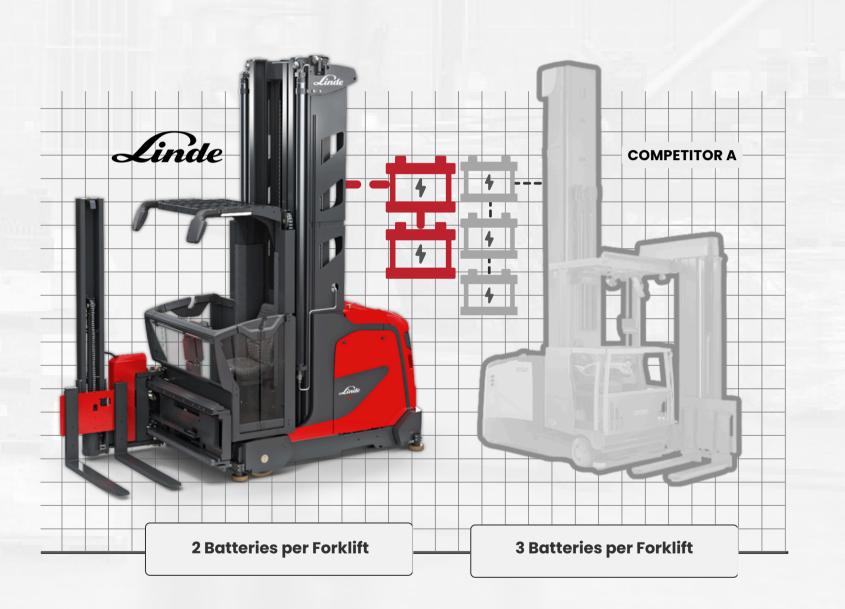

## **MORE POWER IN EVERY BATTERY**

Slash battery change costs and free up valuable space with Linde forklift batteries. Linde's extended runtime allows you to operate with just 2 batteries per forklift, compared to the competitor's 3. This translates to significant cost savings on battery purchases and reduces labor needed for frequent changes. Linde's efficient design keeps your operation running smoothly while optimizing your resources.

## THE BATTERY THAT KEEPS GIVING.

While the initial cost of Linde forklifts might be slightly higher, their batteries offer significant long-term savings. Linde's extended runtime (2.5 hours more per charge) translates to needing just two batteries per forklift compared to the competitor's three. This not only reduces upfront battery costs but also cuts down on labor associated with frequent battery changes. Furthermore, Linde boasts lower monthly maintenance costs per unit, contributing to overall operational cost savings of up to \$210K annually.