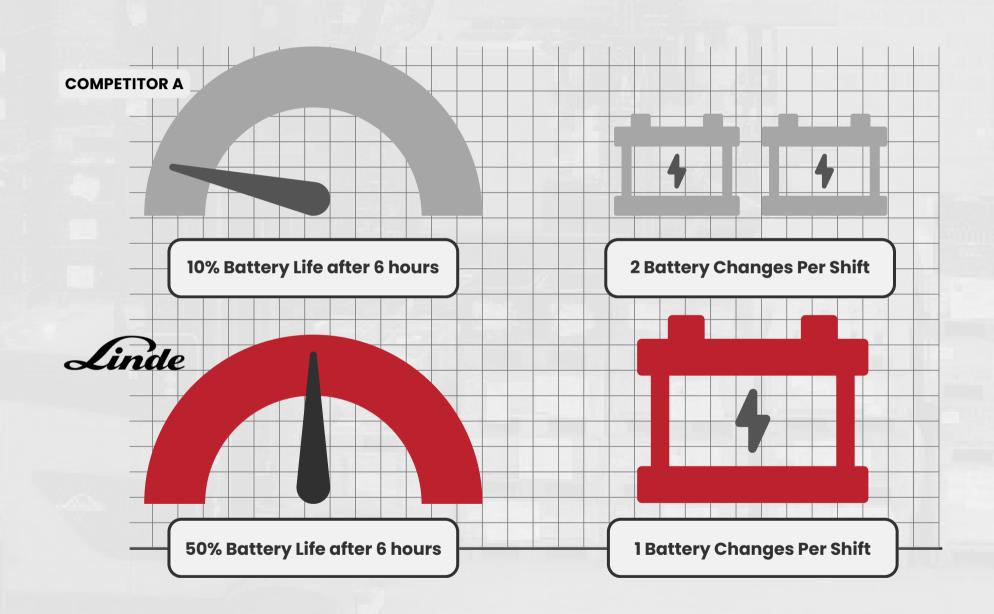

## MAXIMIZE OPERATIONAL COST-SAVINGS

This is how one company can cut downtime and boost productivity with Linde forklift batteries. Our innovative technology delivers 2.5x more hours of runtime per charge compared to competitors, slashing battery changes and saving you labor costs.

## STAY LIFTING ALL DAY LONG.

Linde forklift batteries outperform the competition with a significant 2.5 hour runtime advantage per charge. This translates to fewer battery changes throughout the day, reducing labor costs and downtime. Additionally, Linde batteries boast lower maintenance requirements, keeping your fleet operational and efficient for longer.