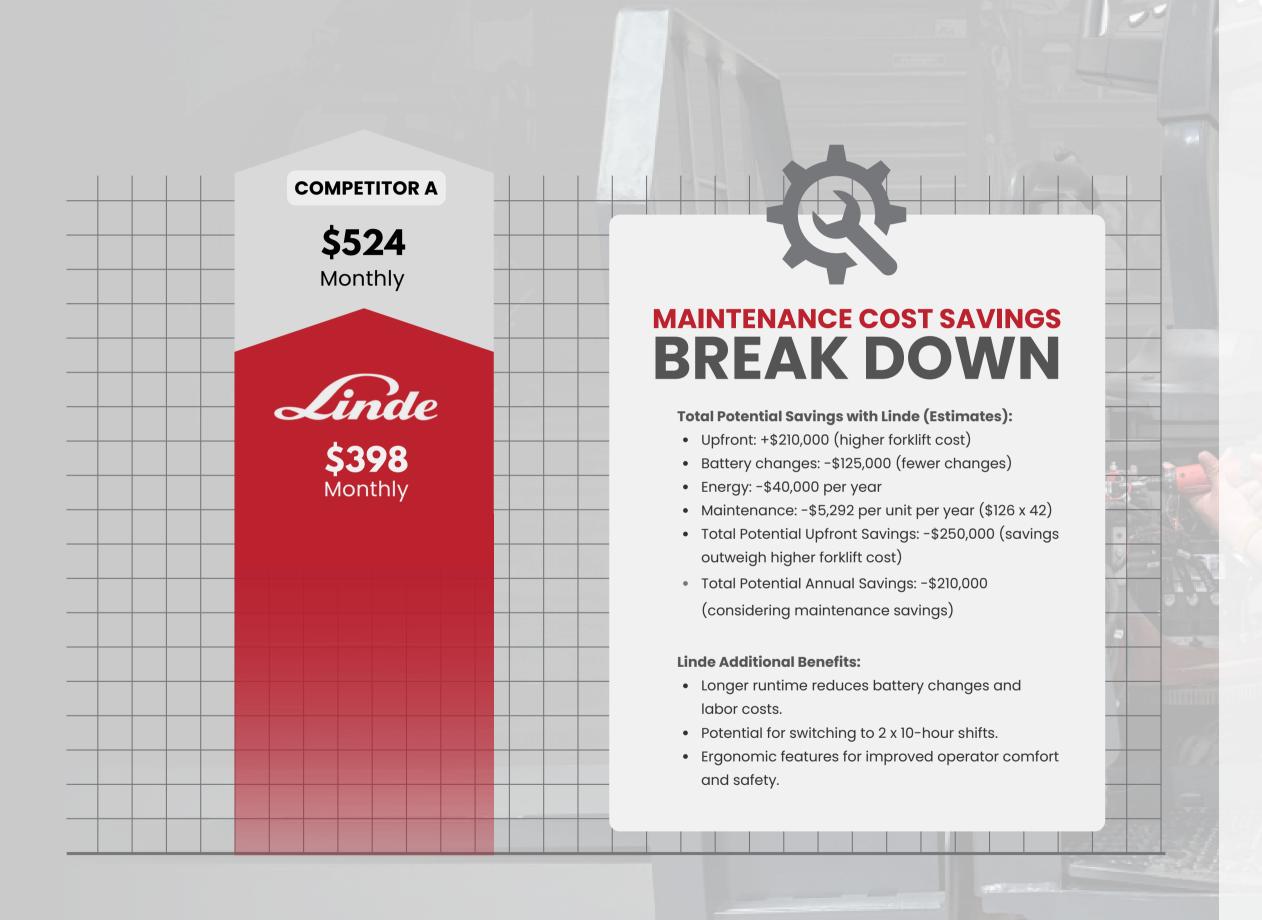

## THE BATTERY THAT KEEPS GIVING.

While the initial cost of Linde forklifts might be slightly higher, their batteries offer significant long-term savings. Linde's extended runtime (2.5 hours more per charge) translates to needing just two batteries per forklift compared to the competitor's three. This not only reduces upfront battery costs but also cuts down on labor associated with frequent battery changes. Furthermore, Linde boasts lower monthly maintenance costs per unit, contributing to overall operational cost savings of up to \$210K annually.

Linde batteries deliver a powerful one-two punch for your warehouse: superior technology and significant cost savings. Their extended runtime (2.5 hours more than competitors) means you'll need fewer batteries per forklift, reducing upfront costs and labor associated with frequent changes. Plus, Total Warehouse, an official Linde service provider, can expertly tackle all your maintenance needs, ensuring peak performance day in, day out. We're proud to have helped countless warehouse operations take their business to the next level with our cutting edge Linde equipment options and innovative solutions. From tailored leasing and rental options to deals on brand new equipment - our goal is to provide you with top of the line units, at the lowest prices.