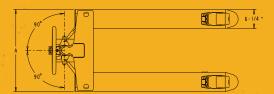

#### STANDARD SPECIFICATIONS:

- » Capacity: 5,000 lbs
- Fork Length: 48 inches
- Frame Width: 27.00 inches
- Fork Width: 6.25 inches
- » Low Height: 2.90 inches
- Raised Height: 7.65 inches
- Wheel Diameter: 7.00 inches
- » Wheel Type: Powerthane
- Roller Diameter: 3.00 inches
- Roller Type: Poly
- Weight: 188 lbs

#### ST11LY9F-00P

- Fork Length: 48 inches
- » Frame Width: 27.00 inches »
- » Fork Width: 6.25 inches
- » Weight: 188 lbs

#### ST13LY9F-00P

- » Fork Length: 36 inches
- » Frame Width: 27.00 inches
- Fork Width: 6.25 inches
- » Weight: 168 lbs

#### ST22LY9F-00P

- Fork Length: 42 inches
- Frame Width: 20.50 inches
- Fork Width: 6.25 inches Weight: 168 lbs

### ST23LY9F-00P

- Fork Length: 36 inches
- Frame Width: 20.50 inches
- Fork Width: 6.25 inches Weight: 163 lbs

#### ST21LY9F-00P

- Fork Length: 48 inches
- Frame Width: 20.50 inches
- » Fork Width: 6.25 inches
- Weight: 173 lbs

WAREHOUSE www.totalwarehouse.com 833-868-2500