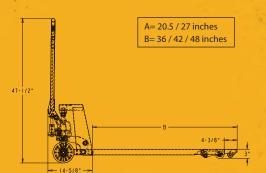

#### STANDARD SPECIFICATIONS:

- » Capacity: 5,000 lbs
- Fork Length: 48 inches
- Frame Width: 27.00 inches
- Fork Width: 6.25 inches
- » Low Height: 2.90 inches
- Raised Height: 7.65 inches
- Wheel Diameter: 7.00 inches
- » Wheel Type: Powerthane
- Roller Diameter: 3.00 inches
- Roller Type: Poly
- Weight: 188 lbs

#### ST11LY9F-00P

- Fork Length: 48 inches
- » Frame Width: 27.00 inches »
- » Fork Width: 6.25 inches
- » Weight: 188 lbs

#### ST13LY9F-00P

- » Fork Length: 36 inches
- » Frame Width: 27.00 inches
- Fork Width: 6.25 inches
- » Weight: 168 lbs

#### ST22LY9F-00P

- Fork Length: 42 inches
- Frame Width: 20.50 inches
- Fork Width: 6.25 inches Weight: 168 lbs

### ST23LY9F-00P

- Fork Length: 36 inches
- Frame Width: 20.50 inches
- Fork Width: 6.25 inches Weight: 163 lbs

#### ST21LY9F-00P

- Fork Length: 48 inches
- Frame Width: 20.50 inches
- » Fork Width: 6.25 inches
- Weight: 173 lbs

WAREHOUSE www.totalwarehouse.com 833-868-2500