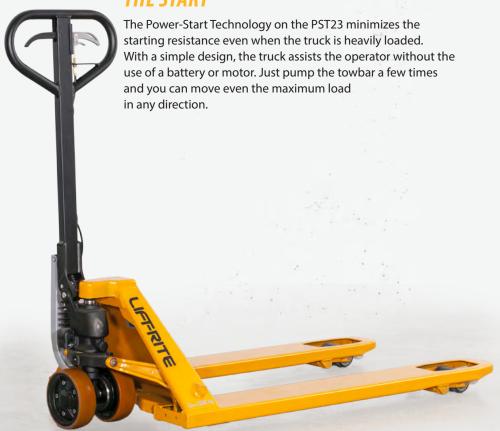

#### **PRODUCTIVITY**

Let the PST23 do the work for you. It's engineered to help you handle loads with little effort while increasing efficiency. The Power-Start Technology reduces starting resistance even when the truck is heavily loaded. Squeeze the handgrip, pump the towbar and the truck will automatically move in the direction you want. When the handgrip is pressed downward, and the towbar is raised, the truck will move in the direction of the forks.

Powerthane, load rollers

Travel direction selected by adjusting the handgrip on the towbar

One-piece leak-proof cast hydraulic pump

Durable powder coat paint finish

Due to continuous product improvement, specifications are subject to change without notice or obligation. Some systems and features shown are optional at extra cost. Lift-Rite is a U.S. trademark of Lift-Rite.