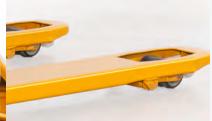

#### STANDARD SPECIFICATIONS:

- » Capacity: 5,000 lbs
- Fork Length: 48 inches
- Frame Width: 27.00 inches
- Fork Width: 6.25 inches
- » Low Height: 2.90 inches
- Raised Height: 7.65 inches
- Wheel Diameter: 7.00 inches
- » Wheel Type: Powerthane
- Roller Diameter: 3.00 inches
- Roller Type: Poly
- Weight: 188 lbs