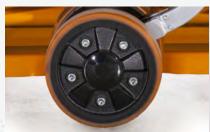

Powerthane, load rollers

Travel direction selected by adjusting the handgrip on the towbar

One-piece leak-proof cast hydraulic pump

Durable powder coat paint finish

Due to continuous product improvement, specifications are subject to change without notice or obligation. Some systems and features shown are optional at extra cost. Lift-Rite is a U.S. trademark of Lift-Rite.

#### STANDARD SPECIFICATIONS:

- » Capacity: 5,000 lbs
- Fork Length: 48 inches
- Frame Width: 27.00 inches
- Fork Width: 6.25 inches
- » Low Height: 2.90 inches
- Raised Height: 7.65 inches
- Wheel Diameter: 7.00 inches
- » Wheel Type: Powerthane
- Roller Diameter: 3.00 inches
- Roller Type: Poly
- Weight: 188 lbs