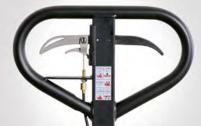

#### **PRODUCTIVITY**

Let the PST23 do the work for you. It's engineered to help you handle loads with little effort while increasing efficiency. The Power-Start Technology reduces starting resistance even when the truck is heavily loaded. Squeeze the handgrip, pump the towbar and the truck will automatically move in the direction you want. When the handgrip is pressed downward, and the towbar is raised, the truck will move in the direction of the forks.

Powerthane, load rollers

Travel direction selected by adjusting the handgrip on the towbar

One-piece leak-proof cast hydraulic pump

Durable powder coat paint finish

Due to continuous product improvement, specifications are subject to change without notice or obligation. Some systems and features shown are optional at extra cost. Lift-Rite is a U.S. trademark of Lift-Rite.