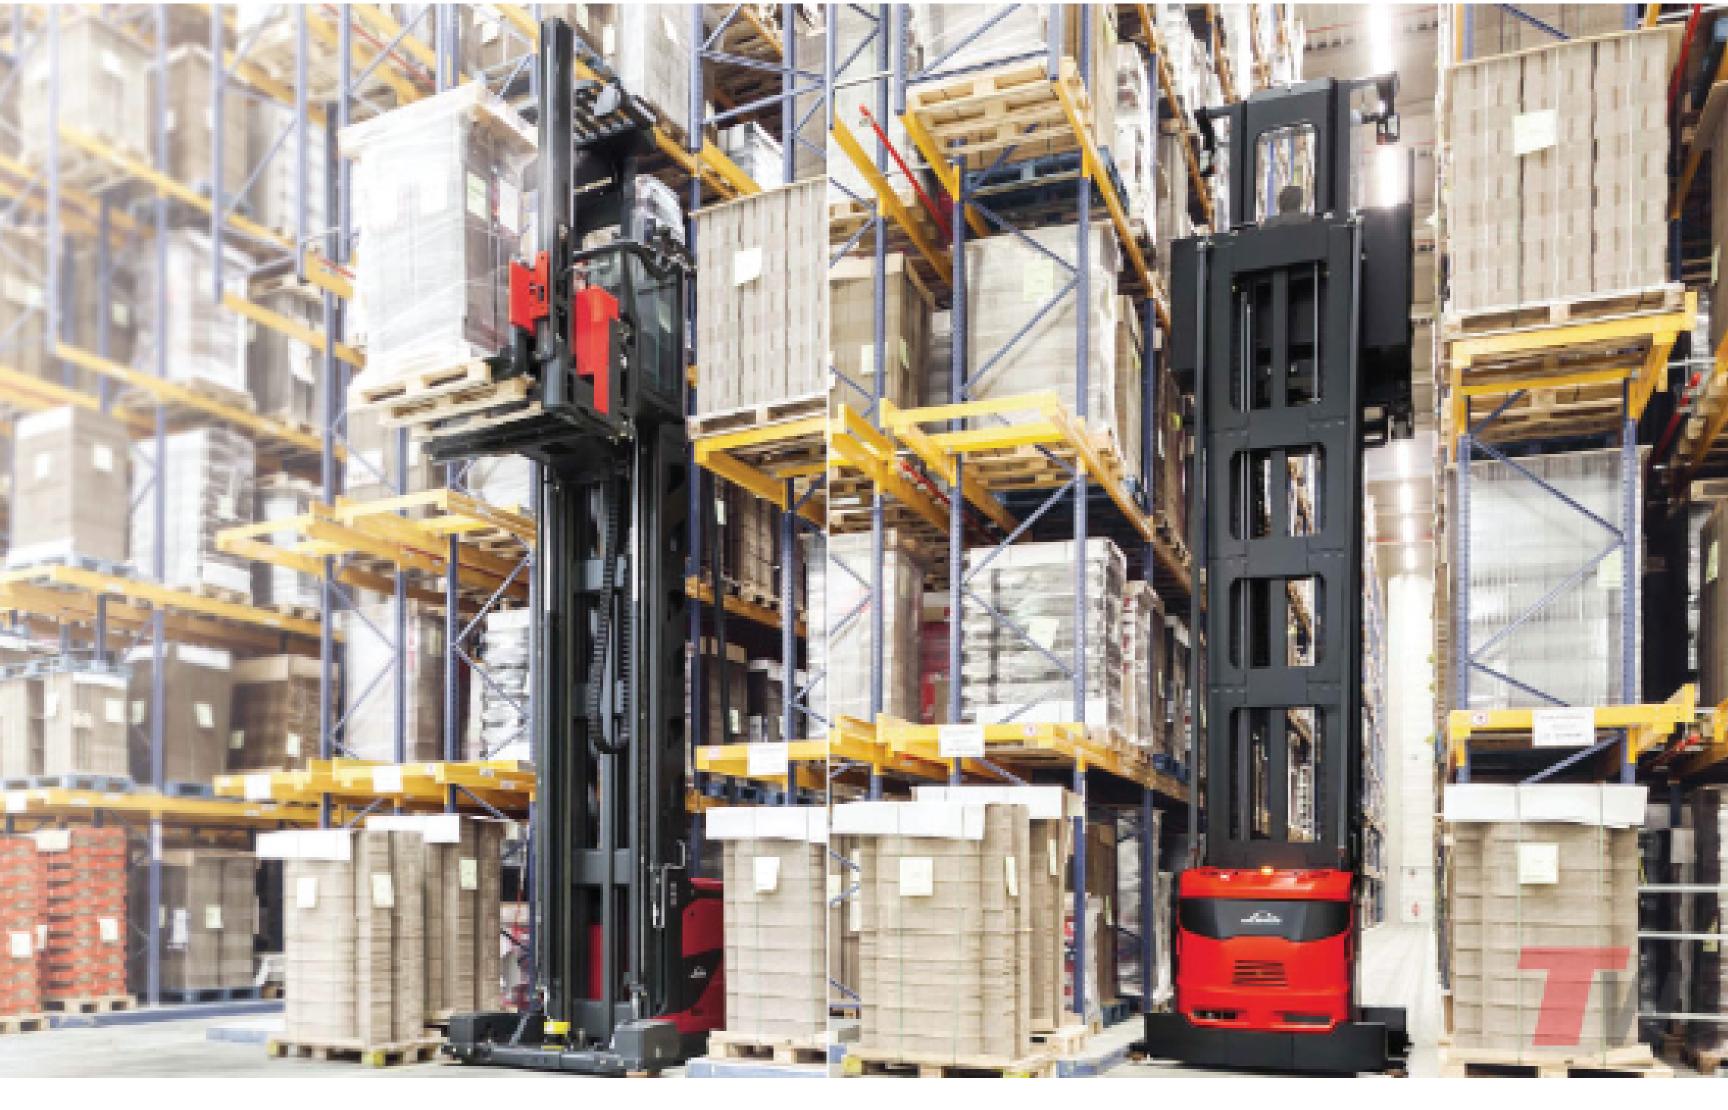

# LINDE VNA 5231 TURRET TRUCK

### ACHIEVE MORE IN LESS TIME.

This flexible narrow aisle truck optimizes space utilization across the warehouse. Its remarkable speed, capacity, and lifting height, along with an industry-leading, robust mast, ensure top-notch performance and enduring reliability.