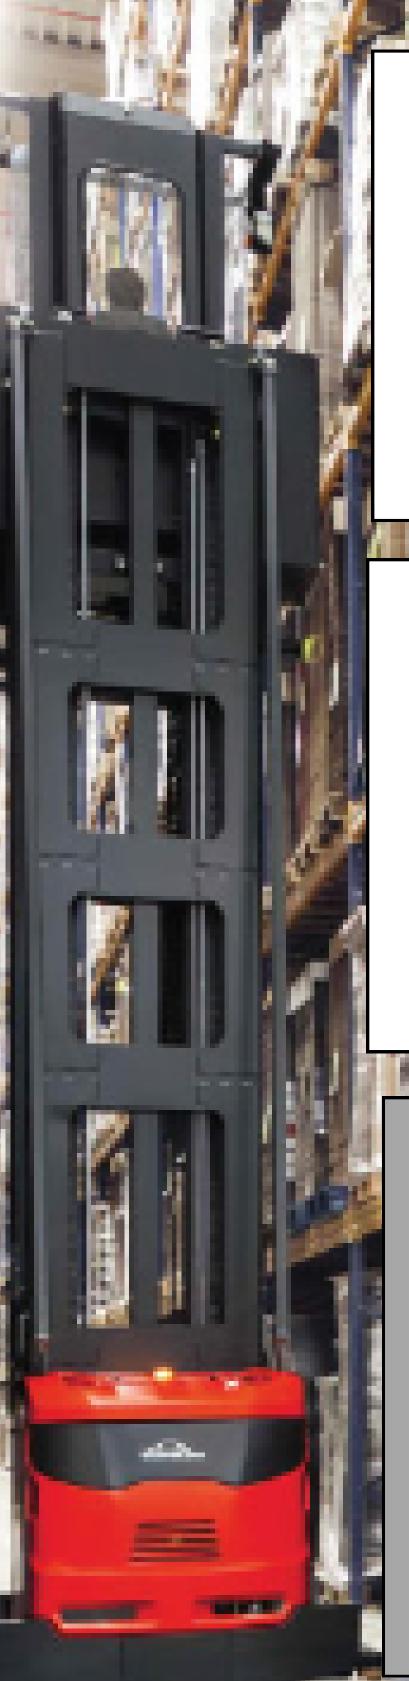

# LINDE VNA 5231 TURRET TRUCK

### ACHIEVE MORE IN LESS TIME.

This flexible narrow aisle truck optimizes space utilization across the warehouse. Its remarkable speed, capacity, and lifting height, along with an industry-leading, robust mast, ensure top-notch performance and enduring reliability.

#### **Linde VNA 5231 Turret Lift Truck**

Aisle Width: 6-7ft ft

Pallet Levels: 6

Pallet Positions: 11,000 Pallet Rack Cost: \$750,000

5 Forklifts: \$900,000

 $40,000 \, \text{Sq.}$  ft @\$1.20/ft = 50,000 year x 12 months = \$600,000 year