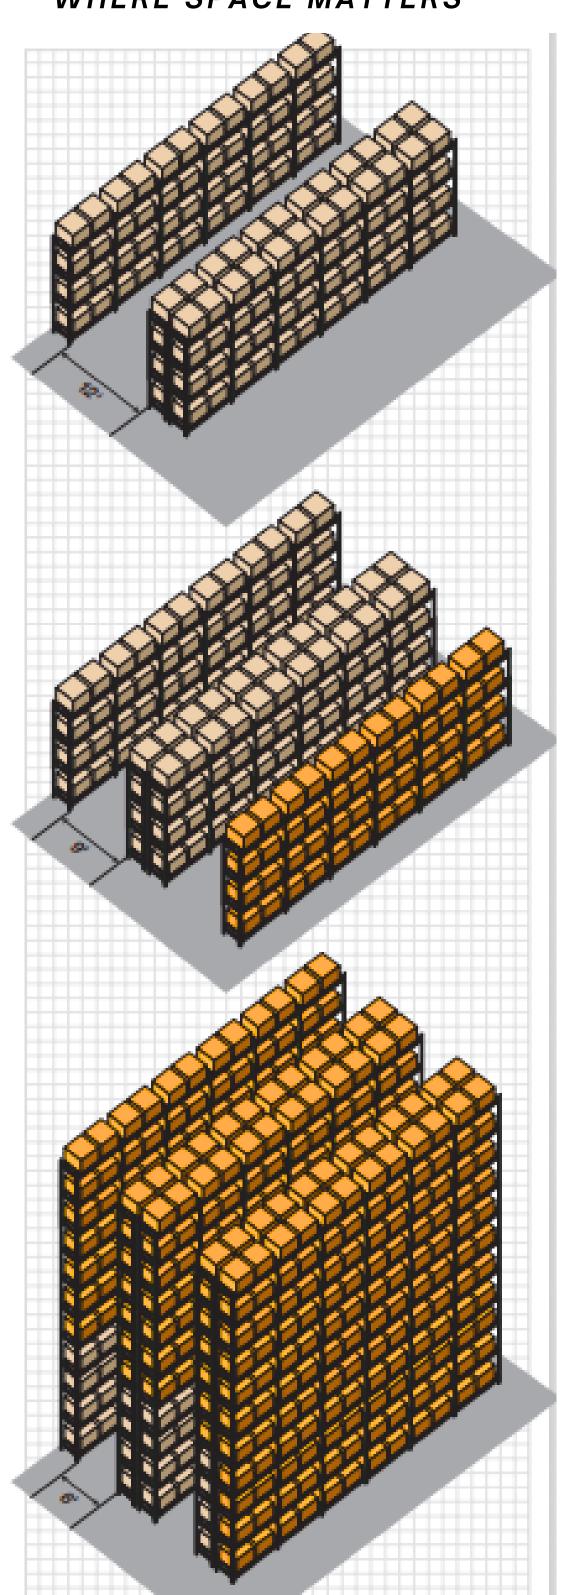

## MAXIMIZE EVERY SQ. FT WHERE SPACE MATTERS

#### **Traditional Sit-Down or Counterbalance**

Aisle Width: 12-14 ft

Pallet Levels: 4

Pallet Positions: 3,400 Pallet Rack Cost: \$150,000

4 Forklifts: \$200,000

40,000 Sq ft @\$1.20/ft = 50,000 year x 12 months = \$600,000 year

#### Narrow Aisle or Reach Trucks

Aisle Width: 9-10 ft

Pallet Levels: 6

Pallet Positions: 7,500 Pallet Rack Cost: \$450,000

5 Forklifts: \$300,000

40,000 Sq ft @\$1.20/ft = 50,000 year x 12 months = \$600,000 year

#### **Linde VNA 5231 Turret Lift Truck**

Aisle Width: 6-7ft ft

Pallet Levels: 6

Pallet Positions: 11,000 Pallet Rack Cost: \$750,000

5 Forklifts: \$900,000

 $40,000 \, \text{Sq.}$  ft @\$1.20/ft = 50,000 year x 12 months = \$600,000 year