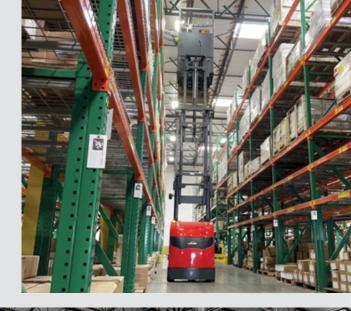

# **VNA Pallet Racking**

VNA pallet racking offers many benefits for warehouses and distribution centers, making it a popular choice for high-density storage needs. Some key benefits include:

- Increased Storage Capacity: The compact design of VNA pallet racking allows for more pallets to be stored in a given space compared to traditional racking systems.
- Improved Efficiency: With guided man up or man down operation, VNA pallet racking enables faster and more accurate storage and retrieval of pallets. This can lead to increased productivity and reduced labor costs.
- **Better Space Utilization:** By using the height of the warehouse, VNA pallet racking maximizes space utilization without sacrificing accessibility to stored goods.
- Flexibility: VNA pallet racking can be customized to fit the specific needs and layout of a warehouse, making it a versatile storage solution.