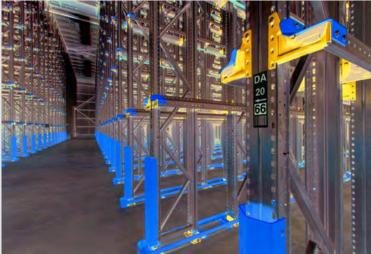

# **VNA Pallet Racking**

VNA pallet racking offers many benefits for warehouses and distribution centers, making it a popular choice for high-density storage needs. Some key benefits include:

- Increased Storage Capacity: The compact design of VNA pallet racking allows for more pallets to be stored in a given space compared to traditional racking systems.
- Improved Efficiency: With guided man up or man down operation, VNA pallet racking enables faster and more accurate storage and retrieval of pallets. This can lead to increased productivity and reduced labor costs.
- **Better Space Utilization:** By using the height of the warehouse, VNA pallet racking maximizes space utilization without sacrificing accessibility to stored goods.
- Flexibility: VNA pallet racking can be customized to fit the specific needs and layout of a warehouse, making it a versatile storage solution.