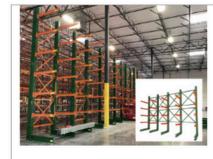

# **Cantilever Racking**

Cantilever racking is a specialized storage solution designed for storing long lengths or oversized products. It is commonly used in warehouses, manufacturing facilities, and distribution centers to store items such as lumber, pipes, metal sheets, and furniture.

The design of cantilever racking takes into consideration the specific requirements of each customer, including the desired height, length, arm pitch, and capacity. This ensures that the racking system is optimized for maximum efficiency and storage space utilization.

With its unique design and customizable features, cantilever racking provides a practical and efficient solution for storing large and heavy items in an organized manner.

So, if you have large or awkwardly shaped products that need to be stored, consider using cantilever racking for a more organized and space-saving solution.