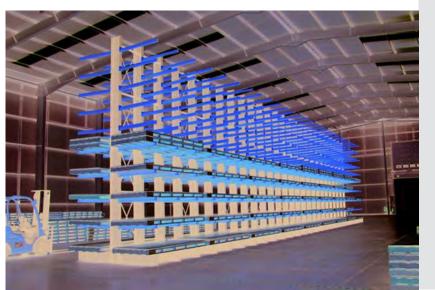

# **VNA Pallet Racking**

VNA pallet racking offers many benefits for warehouses and distribution centers, making it a popular choice for high-density storage needs. Some key benefits include:

- Increased Storage Capacity: The compact design of VNA pallet racking allows for more pallets to be stored in a given space compared to traditional racking systems.
- Improved Efficiency: With guided man up or man down operation, VNA pallet racking enables faster and more accurate storage and retrieval of pallets. This can lead to increased productivity and reduced labor costs.
- **Better Space Utilization:** By using the height of the warehouse, VNA pallet racking maximizes space utilization without sacrificing accessibility to stored goods.
- Flexibility: VNA pallet racking can be customized to fit the specific needs and layout of a warehouse, making it a versatile storage solution.