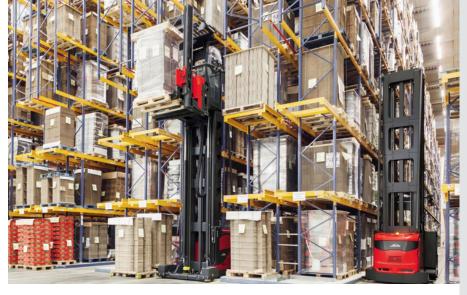

# **VNA Pallet Racking**

VNA pallet racking offers many benefits for warehouses and distribution centers, making it a popular choice for high-density storage needs. Some key benefits include:

- Increased Storage Capacity: The compact design of VNA pallet racking allows for more pallets to be stored in a given space compared to traditional racking systems.
- Improved Efficiency: With guided man up or man down operation, VNA pallet racking enables faster and more accurate storage and retrieval of pallets. This can lead to increased productivity and reduced labor costs.
- **Better Space Utilization:** By using the height of the warehouse, VNA pallet racking maximizes space utilization without sacrificing accessibility to stored goods.
- Flexibility: VNA pallet racking can be customized to fit the specific needs and layout of a warehouse, making it a versatile storage solution.