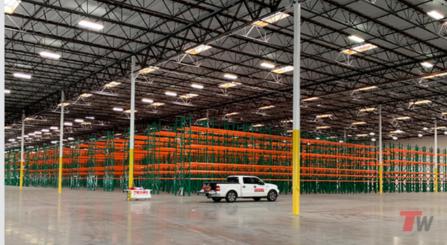

## **Wide Aisle Pallet Racking**

Our expansive aisle pallet racking system seamlessly houses palletized items, promoting efficient storage with the use of Reach and Counterbalance Forklift Trucks.

This system is customized to fit your specific requirements, considering variables like height, depth, and beam lengths to maximize space usage.

Our versatile racking system is also adaptable, offering a variety of accessories such as wire mesh or timber decking, pallet supports, and rack protection to cater to your unique needs.