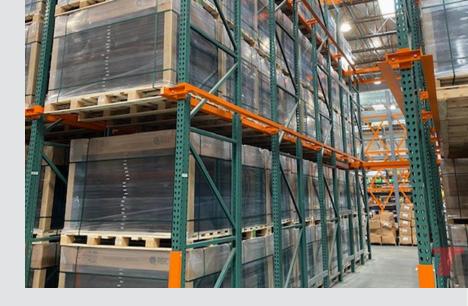

## **Wide Aisle Pallet Racking**

Our expansive aisle pallet racking system seamlessly houses palletized items, promoting efficient storage with the use of Reach and Counterbalance Forklift Trucks.

This system is customized to fit your specific requirements, considering variables like height, depth, and beam lengths to maximize space usage.

Our versatile racking system is also adaptable, offering a variety of accessories such as wire mesh or timber decking, pallet supports, and rack protection to cater to your unique needs.