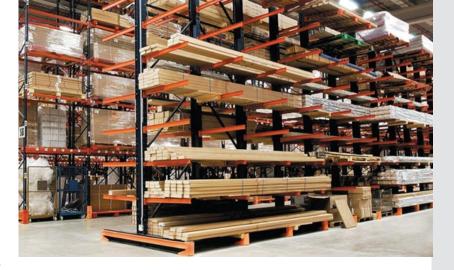

# **Cantilever Racking**

Cantilever racking is a specialized storage solution designed for storing long lengths or oversized products. It is commonly used in warehouses, manufacturing facilities, and distribution centers to store items such as lumber, pipes, metal sheets, and furniture.

The design of cantilever racking takes into consideration the specific requirements of each customer, including the desired height, length, arm pitch, and capacity. This ensures that the racking system is optimized for maximum efficiency and storage space utilization.

With its unique design and customizable features, cantilever racking provides a practical and efficient solution for storing large and heavy items in an organized manner.

So, if you have large or awkwardly shaped products that need to be stored, consider using cantilever racking for a more organized and space-saving solution.