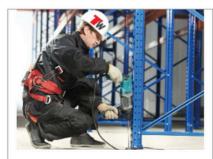

# **Racking Inspection - You're in Safe Hands.**

## What is a racking inspection?

Racking inspections aim to identify and fix any damage, defects, or hazards that could pose a risk to workers, goods, or the racking system. Racking inspections are required by law and should be carried out at least once a year by a qualified expert.

The Health and Safety Executive (HSE) recommends having a racking inspection by a SEMA approved racking inspector (a SARI) at least once a year.

## **How can Total Warehouse help?**

Our intralogistics team are fully trained to inspect your racking systems.

Once the inspection is complete, they will provide a full report, giving you peace of mind that your storage system is safe and secure.