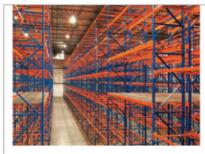

## **Wide Aisle Pallet Racking**

Our expansive aisle pallet racking system seamlessly houses palletized items, promoting efficient storage with the use of Reach and Counterbalance Forklift Trucks.

This system is customized to fit your specific requirements, considering variables like height, depth, and beam lengths to maximize space usage.

Our versatile racking system is also adaptable, offering a variety of accessories such as wire mesh or timber decking, pallet supports, and rack protection to cater to your unique needs.