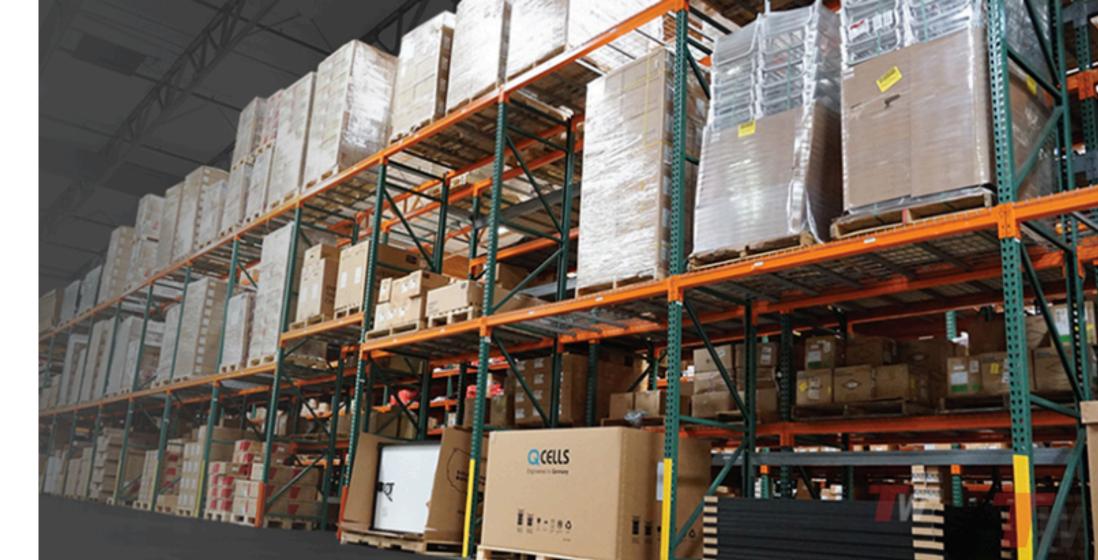

## **Drive In/Through Pallet Racking**

When the need for maximum storage capacity is paramount, Drive in/Through Pallet Racking presents an economical solution.

However, due to its design, this type of racking system has limited pallet accessibility and slower operation, thus requiring a suitable SKU profile.

This racking type is particularly favored in cold storage or freezer applications thanks to its space optimization capabilities.