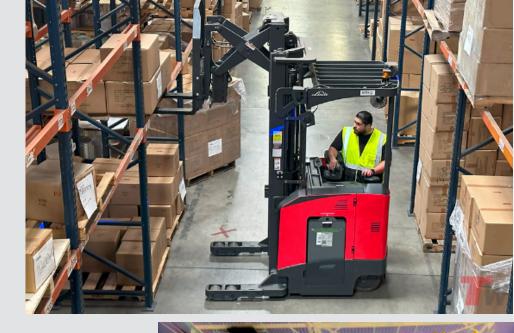

# **VNA Pallet Racking**

VNA pallet racking offers many benefits for warehouses and distribution centers, making it a popular choice for high-density storage needs. Some key benefits include:

- Increased Storage Capacity: The compact design of VNA pallet racking allows for more pallets to be stored in a given space compared to traditional racking systems.
- Improved Efficiency: With guided man up or man down operation, VNA pallet racking enables faster and more accurate storage and retrieval of pallets. This can lead to increased productivity and reduced labor costs.
- **Better Space Utilization:** By using the height of the warehouse, VNA pallet racking maximizes space utilization without sacrificing accessibility to stored goods.
- Flexibility: VNA pallet racking can be customized to fit the specific needs and layout of a warehouse, making it a versatile storage solution.