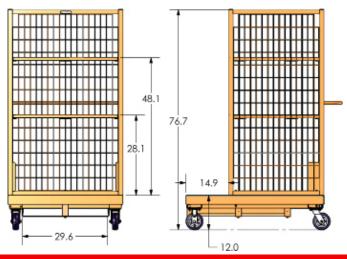

## **ORDER PICKING PLATFORM CARTS**

This versatile order picking cart can be adapted for use via man power or vertical forklift. Featuring heavy duty steel pockets that accept forklifts, as well as heavy duty polyurethane and phenolic wheels and casters for man powered movement. The removable and stowable shelves allow you to adjust your cart as needed.

2" x 4" wooden grip board secures forklift in place

Removable/stowable shelves allow you to adjust your cart as needed

Shelves stow away vertically in the rear of the cart when not in use

Ease of mobility with swivel casters reduces damage done to products on the cart and store fixtures

1000 lb. capacity