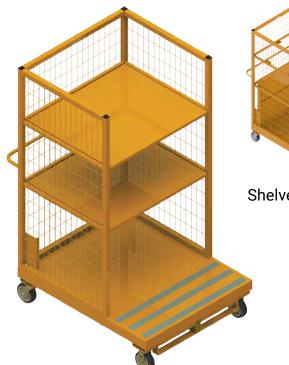

## **ORDER PICKING PLATFORM CARTS**

This versatile order picking cart can be adapted for use via man power or vertical forklift. Featuring heavy duty steel pockets that accept forklifts, as well as heavy duty polyurethane and phenolic wheels and casters for man powered movement. The removable and stowable shelves allow you to adjust your cart as needed.

## **FEATURES:**

Heavy duty steel construction

Wire grid is sturdy but lightweight to secure products within cart

Ships fully assembled and ready for immediate use

Designs for Raymond, Crown, and Hyster fork lifts

2" x 4" wooden grip board secures forklift in place

Removable/stowable shelves allow you to adjust your cart as needed

Shelves stow away vertically in the rear of the cart when not in use

Ease of mobility with swivel casters reduces damage done to products on the cart and store fixtures