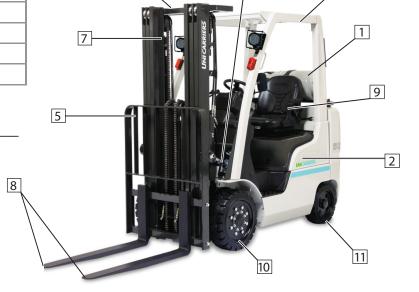

MARK CIRCLE If NO PROBLEMS Visible. KEEP UNMARKED and WRITE IN Comment if PROBLEMS ARE PRESENT.

|   | VISUAL INSPECTIONS | Write Comments |     | OPERATIONAL INSPECTIONS         | Write Comments |
|---|--------------------|----------------|-----|---------------------------------|----------------|
| 1 | ○ Propane          |                | Α   | ○ Listen for Unusual Noise      |                |
|   | O Relief Valve     |                | В   | ○ Check Service & Parking Brake |                |
|   | ○ Fuel Level       |                | С   | ○ Lifting Control               |                |
|   | ○ No Leaks         |                | D   | ○ Tilt Control                  |                |
|   | O Safety Straps    |                | Ε   | O Forward & Reverse Travel      |                |
| 2 |                    |                |     | <ul><li>○ Accelerator</li></ul> |                |
| _ | Oil                |                |     | ○ Steering                      |                |
|   | ○ Radiator         |                |     | ○ Braking                       |                |
|   | O Air Filter       |                |     | O Backup Alarm (If Equipped)    |                |
|   |                    |                | F   | ○ Lights                        |                |
|   | O Fan Belt         |                | G   | ○ Horn                          |                |
|   | O Hydraulic Oil    |                | Н   | <ul><li>○ Gauges</li></ul>      |                |
|   | O Battery          |                | - 1 | ◯ Leak Spots                    |                |
| 3 | Overhead Guard     |                | 1   |                                 |                |
| 4 | O Tilt Cylinder    |                |     |                                 |                |
| 5 | O Carriage         |                |     |                                 |                |
| 6 | ○ Mast             |                |     |                                 |                |
| 7 | O Lift Cylinder    |                |     | [4]                             |                |

## **SIGNATURE:**

9

10

O Lift Chains
O Forks & Locks

O Front Tires

O Rear Tires

O Seat & Seat Belt