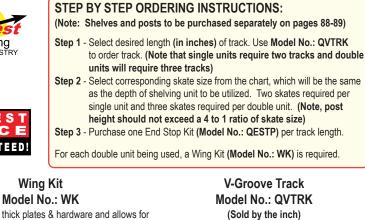

| MODEL NO.             | DESCRIPTION             | SHIP<br>WGT |
|-----------------------|-------------------------|-------------|
| Sliding Track Skates  |                         |             |
| HD18                  | One 18" Skate           | 4 lbs       |
| HD21                  | One 21" Skate           | 5 lbs       |
| HD24                  | One 24" Skate           | 6 lbs       |
| HD30                  | One 30" Skate           | 7 lbs       |
| HD36                  | One 36" Skate           | 8 lbs       |
| Additional Components |                         |             |
| QESTP                 | End Stop Kit            | 1 lb        |
| QVTRK                 | V-Track (Sold per inch) | 1 lb        |
| WK                    | Wing Kit                | 2 lbs       |

Units slide back and forth with ease

LOWEST PRICE

GUARANTEED!

Includes four 1/4" thick plates & hardware and allows for the joining of 2 units side by side, sharing one track.

End Stop Kit Model No.: QESTP

Includes 2 ends and 1 drill bit. Serves the dual purpose of stopping a skate and is the anchor for the track. One kit is required per track.

Model No.: HD18 - HD36