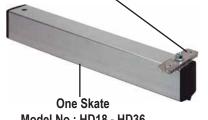

| MODEL NO.             | DESCRIPTION             | SHIP<br>WGT |
|-----------------------|-------------------------|-------------|
| Sliding Track Skates  |                         |             |
| HD18                  | One 18" Skate           | 4 lbs       |
| HD21                  | One 21" Skate           | 5 lbs       |
| HD24                  | One 24" Skate           | 6 lbs       |
| HD30                  | One 30" Skate           | 7 lbs       |
| HD36                  | One 36" Skate           | 8 lbs       |
| Additional Components |                         |             |
| QESTP                 | End Stop Kit            | 1 lb        |
| QVTRK                 | V-Track (Sold per inch) | 1 lb        |
| WK                    | Wing Kit                | 2 lbs       |

Includes 2 ends and 1 drill bit. Serves the dual purpose of stopping a skate and is the anchor for the track. One kit is required per track.

Model No.: HD18 - HD36