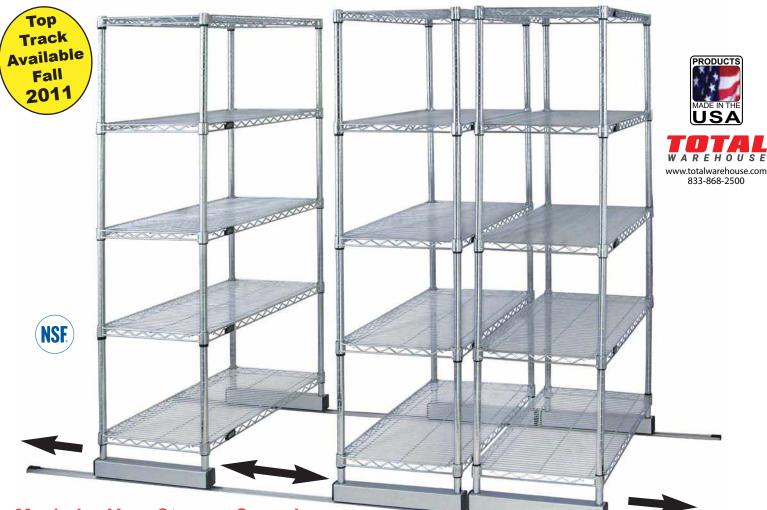

## **High Density Sliding Track System**

High Density Sliding Track System offers a unique way to maximize and efficiently move wire shelving systems. The patented design allows for quick and easy installation. Bearings in the skate are located under each post for a load capacity of 1,500 lbs. per shelving unit. The V-groove floor track allows the shelving unit to slide back and forth with ease. Layout assistance is available.

Fast installation

Utilizes the structure of existing shelving

Complies with ADA regulations

• 1,500 lb. load capacity per unit

## FEATURES AND BENEFITS:

- Cuts construction costs
- . Low shipping cost
- NSF approved
- Uses industrial bearings
- Corrosion free construction Can increase storage areas up to 150%
- Easy to roll construction

Units slide back and forth with ease

LOWEST PRICE

GUARANTEED!

Includes four 1/4" thick plates & hardware and allows for the joining of 2 units side by side, sharing one track.

End Stop Kit Model No.: QESTP