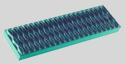

### **Safety Grating (optional)**

Provides maximum non-skid protection in wet and/or dry conditions.