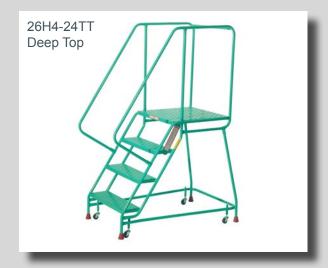

# **MOBILE LADDER STANDS**

#### Standard Features:

- 1" dia. steel tube construction
- Ruggedly braced and reinforced
- Standard 12" deep top platform
- · Solid mig welded construction
- · BIG non-skid, non-marking shoes
- Safety green enamel finish
- · 42" tall guardrails on 6-step and larger
- Meets CAL/OSHA requirements
- Meets Federal OSHA/ANSI requirements
- 350 lb. Capacity

# **Optional Features:**

- Guard chain with snap for entry-exit on any side of platform
- Fold down shelves
- Narrow aisle models
- Custom handrail arrangement or height
- Extra deep platform in multiples of 12"