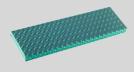

#### **Diamond Plate (optional)**

Provides anti-slip protection through use of raised diamond shaped ribs on a fully closed step surface.