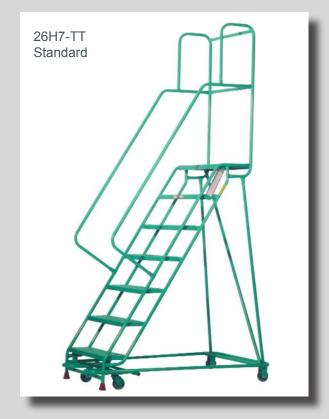

# **MOBILE LADDER STANDS**

#### Standard Features:

- 1" dia. steel tube construction
- Ruggedly braced and reinforced
- Standard 12" deep top platform
- · Solid mig welded construction
- · BIG non-skid, non-marking shoes
- Safety green enamel finish
- · 42" tall guardrails on 6-step and larger
- Meets CAL/OSHA requirements
- Meets Federal OSHA/ANSI requirements
- 350 lb. Capacity

# **Optional Features:**

- Guard chain with snap for entry-exit on any side of platform
- Fold down shelves
- Narrow aisle models
- Custom handrail arrangement or height
- Extra deep platform in multiples of 12"